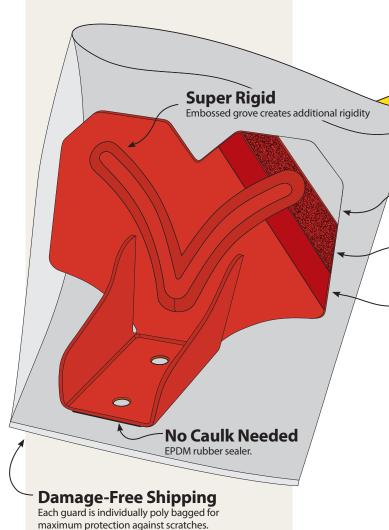

# **Guards Will Outlast Your Roof**

Next Day Shipping

16 gauge, 304 grade stainless steel that will not corrode.